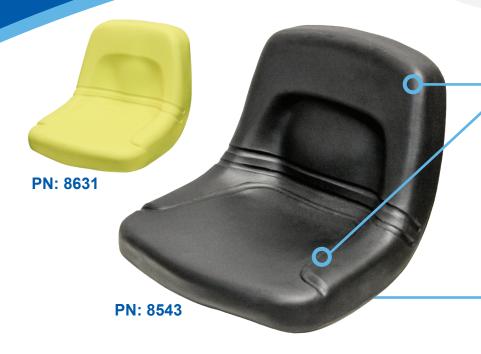

# KM 105 Uni Pro<sup>™</sup> Bucket Seat

# **CHOOSE FROM**

Black Vinyl PN: 8543

Yellow Viny PN: 8631

Seamless molded and contoured foam cushions for added comfort

Steel pan seat with black powder coat finish for long-lasting durability

#### **APPLICATIONS**

Forklifts

Skid Steers

Also: Lawn and Garden Tractors