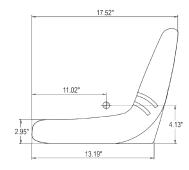

#### SIDE VIEW

- High-back seat
- Seat dimensions: 19.3" x 13.4" x 13.8" (W x H x D)
- Universal threaded mounting patterns

TRACTORS FATS.com CONSTRUCTIONS FATS.com TURFS FATS.com