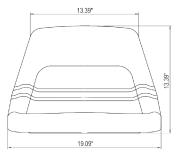

# **FRONT VIEW**

#### SIDE VIEW

- High-back seat
- Seat dimensions: 19.3" x 13.4" x 13.8" (W x H x D)
- Universal threaded mounting patterns

TRACTORS FATS.com CONSTRUCTIONS FATS.com TURFS FATS.com